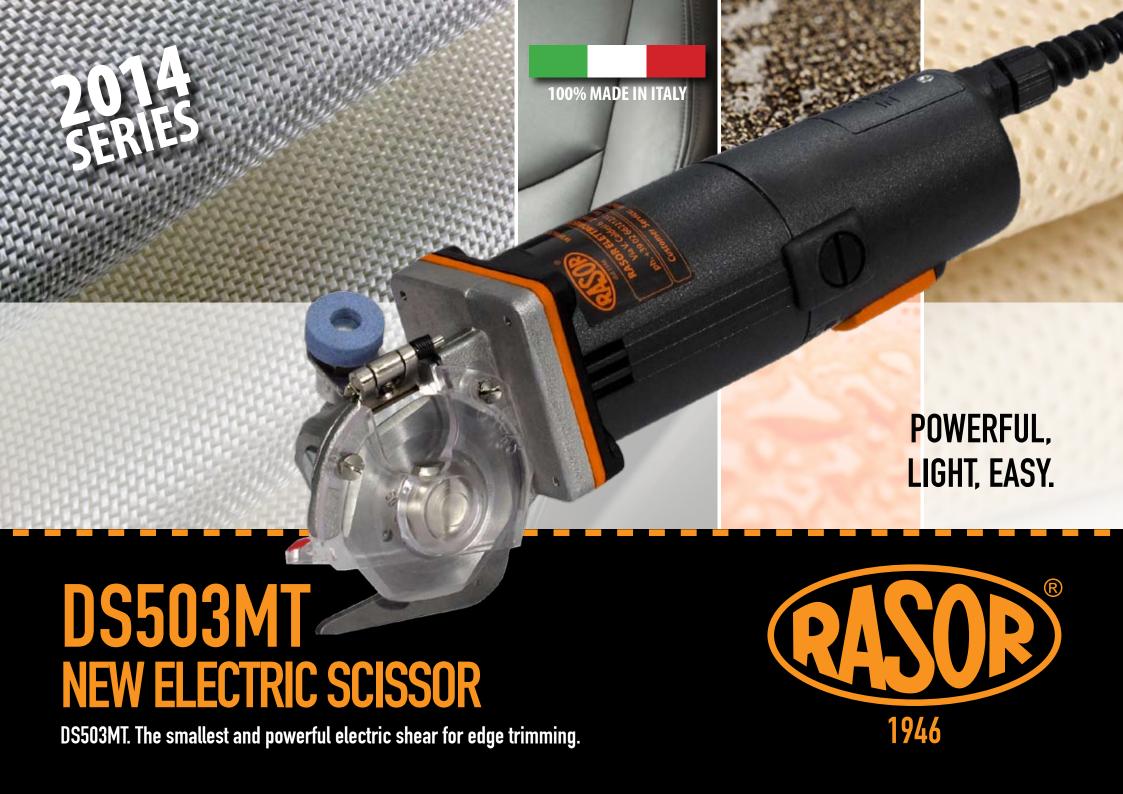

## WHAT'S NEW:

Integrated slim foot for edge trimming Integrated welded counterblade New system for fuse replacement New PCB board with glass fuse Easy handling in 920 g only

## **TECHNICAL DETAILS:**

**Blade diameter:** 50 mm (1.96") with hard metal counterblade **Blade equipped:** 50SEXT, 7-edge 50 mm dia. (1.96") EXTRA steel

Blade speed: 1500 r.p.m.

**Cutting ability:** up to 8 mm (0.35")

**Power:** single phase – 55 W

**Max. absorption:** 1 A, with glass protection fuse **Net weight:** 920 g (with power supply cord)

**Total weight (with packing box):** 1550 g **Electric cable length:** 1.5 mt (extensible)