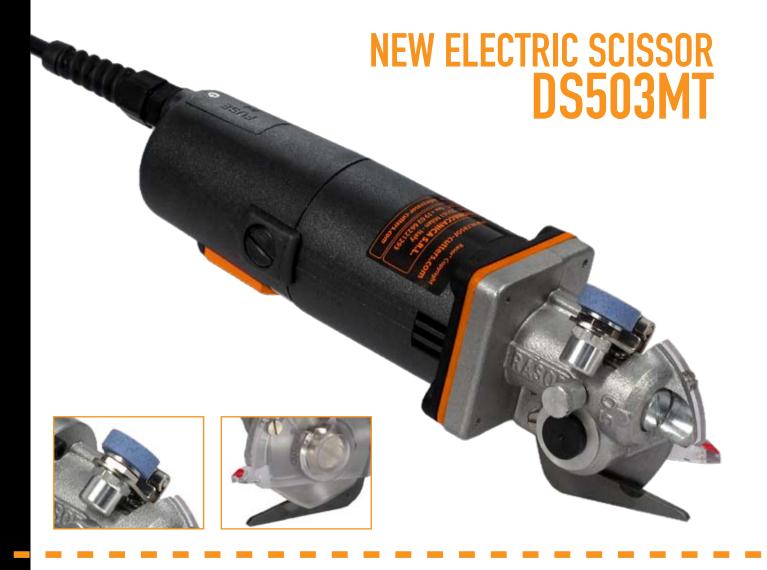

## WHAT'S NEW:

Integrated slim foot for edge trimming Integrated welded counterblade New system for fuse replacement New PCB board with glass fuse Easy handling in 920 g only

## **TECHNICAL DETAILS:**

**Blade diameter:** 50 mm (1.96") with hard metal counterblade **Blade equipped:** 50SEXT, 7-edge 50 mm dia. (1.96") EXTRA steel

Blade speed: 1500 r.p.m.

**Cutting ability:** up to 8 mm (0.35")

**Power:** single phase – 55 W

**Max. absorption:** 1 A, with glass protection fuse **Net weight:** 920 g (with power supply cord)

**Total weight (with packing box):** 1550 g **Electric cable length:** 1.5 mt (extensible)